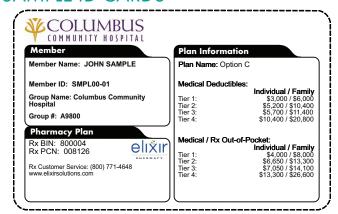

### SAMPLE ID CARDS

#### SUMMARY OF BENEFITS

**TIERS** Tier One: Columbus area domestic tier MEDICAL PLANS

Two, PPO

• Tier Two: MNA

· One, QHDHP

• Tier Three: Wrap Networks

• Tier Four: OON

| BENEFIT: PPO #1  | Tier I          | Tier II          | Tier III         | Tier IV           |
|------------------|-----------------|------------------|------------------|-------------------|
| Deductible (S/F) | \$750/\$1,500   | \$2,000/\$4,000  | \$2,500/\$5,000  | \$3,000/\$6,000   |
| Coinsurance      | 10%             | 20%              | 30%              | 40%               |
| Out-of-Pocket    | \$1,750/\$3,500 | \$4,000/\$8,000  | \$4,500/\$9,000  | \$7,000/\$14,000  |
| BENEFIT: PPO #2  | Tier I          | Tier II          | Tier III         | Tier IV           |
| Deductible (S/F) | \$1,000/\$2,000 | \$2,500/\$5,000  | \$3,000/\$6,000  | \$5,000/\$10,000  |
| Coinsurance      | 10%             | 20%              | 30%              | 40%               |
| Out-of-Pocket    | \$2,500/\$5,000 | \$5,000/\$10,000 | \$5,500/\$11,000 | \$10,000/\$20,000 |
| BENEFIT: QHDHP   | Tier I          | Tier II          | Tier III         | Tier IV           |
| Deductible (S/F) | \$2,800/\$5,600 | \$5,200/\$10,400 | \$5,700/\$11,400 | \$10,400/\$20,800 |
| Coinsurance      | 10%             | 20%              | 30%              | 40%               |
| Out-of-Pocket    | \$4,000/\$8,000 | \$6,650/\$13,300 | \$7,050/\$14,100 | \$13,300/\$26,600 |