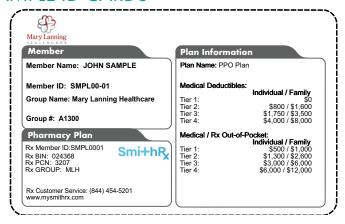

## SAMPLE ID CARDS

## AGREEMENT: MARY LANNING HEATLHCARE EMPLOYEE PLAN

| EFFECTIVE DATE: 1/1/2         | 2023  | FEE SCHEDULES: MIDWEST NETWORK ALLIANCE |                     |  |
|-------------------------------|-------|-----------------------------------------|---------------------|--|
| EST. NUMBER OF COVERED LIVES: | 2,300 | THIRD-PARTY ADMINISTRATOR:              | FIRST CHOICE HEALTH |  |
|                               |       | PHARMACY BENEFIT MANAGER:               | SMITHRX             |  |

· One, QHDHP

| BENEFIT: PPO #1  | Tier I        | Tier II         | Tier III        | Tier IV          |
|------------------|---------------|-----------------|-----------------|------------------|
| Deductible (S/F) | \$0/\$0       | \$800/\$1,600   | \$1,750/\$3,500 | \$4,000/\$8,000  |
| Coinsurance      | 10%           | 10%             | 20%             | 50%              |
| Out-of-Pocket    | \$500/\$1,000 | \$1,300/\$2,600 | \$3,000/\$6,000 | \$6,000/\$12,000 |