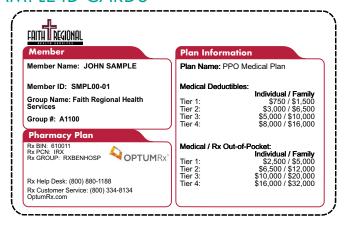

ctible (S/F) | \$750/\$1,500   | \$3,000/\$6,500  | \$5,000/\$10,000  | \$8,000/\$16,000  |
| Coinsurance      | 10%             | 20%              | 30%               | 50%               |
| Out-of-Pocket    | \$2,500/\$5,000 | \$6,500/\$12,000 | \$10,000/\$20,000 | \$16,000/\$32,000 |

| BENEFIT: QHDHP   | Tier I          | Tier II          | Tier III          | Tier IV           |
|------------------|-----------------|------------------|-------------------|-------------------|
| Deductible (S/F) | \$1,500/\$3,000 | \$4,500/\$9,500  | \$6,000/\$12,000  | \$8,000/\$16,000  |
| Coinsurance      | 10%             | 20%              | 30%               | 50%               |
| Out-of-Pocket    | \$2,500/\$5,000 | \$6,500/\$12,000 | \$12,000/\$24,000 | \$16,000/\$32,000 |

## SAMPLE ID CARDS