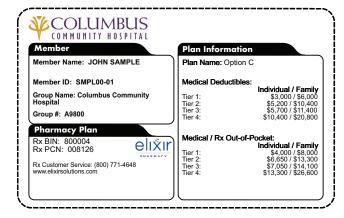

## SAMPLE ID CARDS

#### SUMMARY OF BENEFITS

**TIERS** 

 Tier One: Columbus area domestic tier MEDICAL PLANS and MNA Network

Tier Two: MNA

• Tier Three: Wrap Networks

• Tier Four: OON

- Two, PPO
- · One, QHDHP

| BENEFIT: PPO #1  | Tier I          | Tier II          | Tier III         | Tier IV           |
|------------------|-----------------|------------------|------------------|-------------------|
| Deductible (S/F) | \$750/\$1,500   | \$2,000/\$4,000  | \$2,500/\$5,000  | \$3,000/\$6,000   |
| Coinsurance      | 10%             | 20%              | 30%              | 40%               |
| Out-of-Pocket    | \$1,750/\$3,500 | \$4,000/\$8,000  | \$4,500/\$9,000  | \$7,000/\$14,000  |
| BENEFIT: PPO #2  | Tier I          | Tier II          | Tier III         | Tier IV           |
| Deductible (S/F) | \$1,000/\$2,000 | \$2,500/\$5,000  | \$3,000/\$6,000  | \$5,000/\$10,000  |
| Coinsurance      | 10%             | 20%              | 30%              | 40%               |
| Out-of-Pocket    | \$2,500/\$5,000 | \$5,000/\$10,000 | \$5,500/\$11,000 | \$10,000/\$20,000 |
| BENEFIT: QHDHP   | Tier I          | Tier II          | Tier III         | Tier IV           |
| Deductible (S/F) | \$2,800/\$5,600 | \$5,200/\$10,400 | \$5,700/\$11,400 | \$10,400/\$20,800 |
| Coinsurance      | 10%             | 20%              | 30%              | 40%               |
| Out-of-Pocket    | \$4,000/\$8,000 | \$6,650/\$13,300 | \$7,050/\$14,100 | \$13,300/\$26,600 |